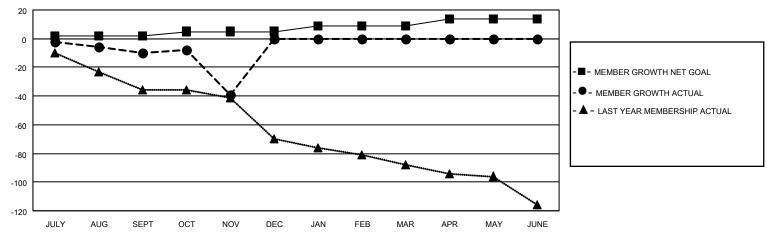

## GOALS AND ACTUAL MEMBERS CUMULATIVE

| DROPPED CLUBS: 2 |    | 16 CLUBS OF 60 ADDED 1 OR<br>MORE NEW MEMBERS | GENDER DISTRIBUTION                 |              |  |
|------------------|----|-----------------------------------------------|-------------------------------------|--------------|--|
|                  |    | MORE NEW MEMBERS                              | MALE                                | 979 (71.10%) |  |
|                  |    |                                               | FEMALE                              | 398 (28.90%) |  |
| DROPPED MEMBERS  |    |                                               | NON BINARY                          | 0 (0.00%)    |  |
|                  | _  |                                               | PREFER NOT TO ANSWER                | 0 (0.00%)    |  |
| DECEASED         | 9  |                                               |                                     |              |  |
| CLUB CANCELLED   | 12 | CLICK HERE FOR CUMULATIVE                     | TOTAL FAMILY UNIT MEMBERS 275       |              |  |
| OTHER            | 48 | MEMBERSHIP DATA                               |                                     |              |  |
| TOTAL            | 69 |                                               | FAMILY MEMBERS PAYING HALF DUES 139 |              |  |
|                  |    |                                               |                                     |              |  |